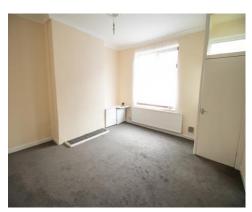

#### Lounge 14' 1" x 14' 10" (4.29m x 4.53m)

A spacious lounge to the front of the property. Decorated in neutral colours with a light grey carpet. Plenty of space for modern furniture to fit easily. A double glazed window is fitted to the front aspect. Warmed by a gas central heated radiator.