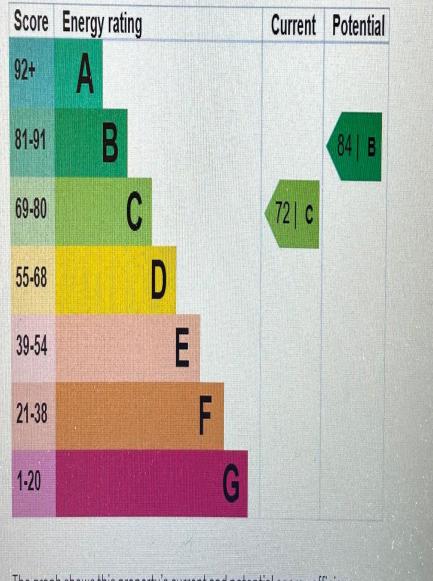

# Energy efficiency rating for this property

This property's current energy rating is C. It has the potential to be B.

See how to improve this property's energy performance.

The graph shows this property's current and potential energy efficiency.