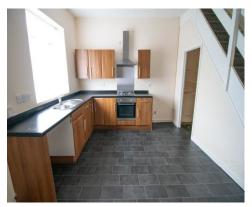

#### Kitchen 14' 1" x 14' 10" (4.3m x 4.52m)

A fully fitted kitchen to the rear of the property. Comes with an integrated gas hob, electric oven and a chrome extractor hood. Plenty of space for a dining table and chairs. Decorated in neutral with a grey vinyl floor. A double glazed window is fitted to the rear aspect. Warmed by a gas central heated radiator.

#### **Stairwell to the Upper Floor**

The stairwell to the upper floor. Decorated in neutral colours with a grey coloured carpet. Fitted with a white painted banister rail and balustrade to the upper floor landing area.