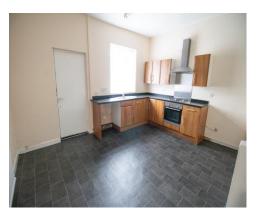

#### Kitchen 14' 1" x 14' 10" (4.3m x 4.52m)

A fully fitted kitchen to the rear of the property. Comes with an integrated gas hob, electric oven and a chrome extractor hood. Plenty of space for a dining table and chairs. Decorated in neutral with a grey vinyl floor. A double glazed window is fitted to the rear aspect. Warmed by a gas central heated radiator.