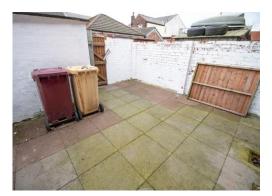

he upper floor landing area.

#### Master bedroom 11' 5" x 9' 2" (3.48m x 2.8m)

A double sized bedroom to the front of the property. Decorated in neutral colours with a grey coloured carpet. Fitted with a double glazed window to the front aspect. Warmed by a gas central heated radiator.

#### Bedroom 2 13' 9" x 7' 5" (4.2m x 2.25m)

A second double sized bedroom to the rear of the property. Decorated in neutral colours with a grey coloured carpet. A double glazed window is fitted to the rear aspect. Warmed by a gas central heated radiator.

#### Bedroom 3 14' 1" x 5' 10" (4.3m x 1.77m)

A single sized bedroom to the rear of the property. Decorated in neutral colours with a grey coloured carpet. A double glazed window is fitted to the rear aspect. Warmed by a gas central heated radiator.











121a Market Street , Bolton, BL4 8EX Tel: 01204576666 Email: sales@boltonproperties.co.uk www.boltonproperties.co.uk

# Energy efficiency rating for this property

This property's current energy rating is C. It has the potential to be B.

See how to improve this property's energy performance.



The graph shows this property's current and potential energy efficiency.

MONEY sale.

LAUNDERING REGULATIO