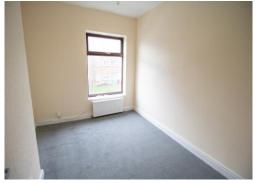

#### Bedroom 2 13' 9" x 7' 5" (4.2m x 2.25m)

A second double sized bedroom to the rear of the property. Decorated in neutral colours with a grey coloured carpet. A double glazed window is fitted to the rear aspect. Warmed by a gas central heated radiator.

#### Bedroom 3 14' 1" x 5' 10" (4.3m x 1.77m)

A single sized bedroom to the rear of the property. Decorated in neutral colours with a grey coloured carpet. A double glazed window is fitted to the rear aspect. Warmed by a gas central heated radiator.