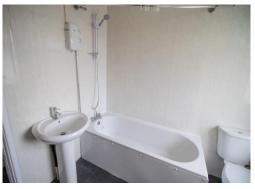

pper floor landing area.

#### Master bedroom 11' 5" x 9' 2" (3.48m x 2.8m)

A double sized bedroom to the front of the property. Decorated in neutral colours with a grey coloured carpet. Fitted with a double glazed window to the front aspect. Warmed by a gas central heated radiator.

#### Bedroom 2 13' 9" x 7' 5" (4.2m x 2.25m)

A second double sized bedroom to the rear of the property. Decorated in neutral colours with a grey coloured carpet. A double glazed window is fitted to the rear aspect. Warmed by a gas central heated radiator.

#### Bedroom 3 14' 1" x 5' 10" (4.3m x 1.77m)

A single sized bedroom to the rear of the property. Decorated in neutral colours with a grey coloured carpet. A double glazed window is fitted to the rear aspect. Warmed by a gas central heated radiator.











121a Market Street , Bolton, BL4 8EX Tel: 01204576666 Email: sales@boltonproperties.co.uk www.boltonproperties.co.uk

# Energy efficiency rating for this property

This property's current energy rating is C. It has the potential to be B.

See how to improve this property's energy performance.



The graph shows this property's current and potential energy efficiency.

MONEY sale.

LAUNDERING REGULATIO